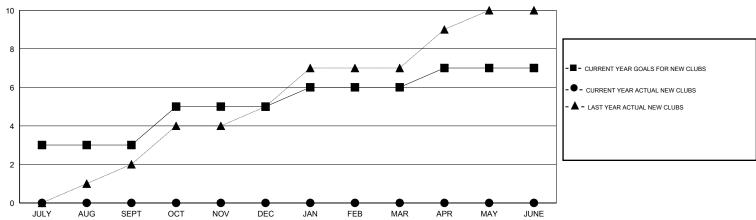

| 172                                 | 242                | -70              |  |
| OCT/NOV/DEC           | 2                | 0         | 0                | 0                | OCT/NOV/DEC           | 230                | 0                                   | 0                  | 0                |  |
| JAN/FEB/MAR           | 1                | 0         | 0                | 0                | JAN/FEB/MAR           | 20                 | 0                                   | 0                  | 0                |  |
| APR/MAY/JUNE          | 1                | 0         | 0                | 0                | APR/MAY/JUNE          | 20                 | 0                                   | 0                  | 0                |  |

## GOALS AND ACTUAL NEW CLUBS CUMULATIVE



#### GOALS AND ACTUAL MEMBERS CUMULATIVE



| DROPPED CLUBS: 0 |     | 31 CLUBS OF 100 ADDED 1 OR MORE | GENDER DISTRIBUTION   |                |     |
|------------------|-----|---------------------------------|-----------------------|----------------|-----|
|                  |     | NEW MEMBERS                     | MALE                  | 2,915 (85.38%) |     |
| DROPPED MEMBERS  |     |                                 | FEMALE                | 499 (14.62%)   |     |
| DECEASED         | 6   | CLICK HERE FOR HEALTH           | FAMILY UNIT MEMBERS   |                | 924 |
| CLUB CANCELLED 0 |     | ASSESSMENT DATA                 | FAMILY UNIT MEMBERS   |                | 376 |
| OTHER            | 236 |                                 | HEAD OF HOUSEHOLD     |                |