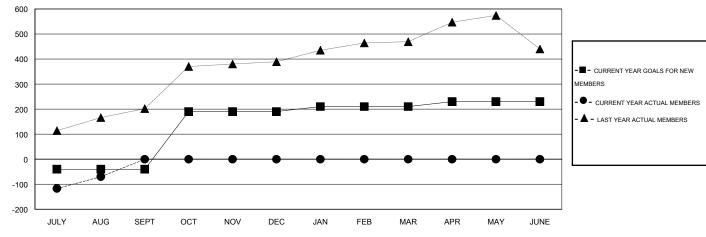

#### GOALS AND ACTUAL MEMBERS CUMULATIVE

| DROPPED CLUBS: 0 |     | 31 CLUBS OF 100 ADDED 1 OR MORE | GENDER DISTRIBUTION   |                |     |
|------------------|-----|---------------------------------|-----------------------|----------------|-----|
|                  |     | NEW MEMBERS                     | MALE                  | 2,915 (85.38%) |     |
| DROPPED MEMBERS  |     |                                 | FEMALE                | 499 (14.62%)   |     |
| DECEASED         | 6   | CLICK HERE FOR HEALTH           | FAMILY UNIT MEMBERS   |                | 924 |
| CLUB CANCELLED 0 |     | ASSESSMENT DATA                 | FAMILY UNIT MEMBERS   |                | 376 |
| OTHER            | 236 |                                 | HEAD OF HOUSEHOLD     |                |     |
| TOTAL            | 242 |                                 | NON-HEAD OF HOUSEHOLD |                |     |